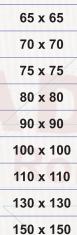

## **Range of Products Equal Leg Angles**

|      |                                                                            | _                                                                                                                                                            | <u> </u>                                                                                                                                                                                                                                                                                                   |                                                                                                                                                                                                                                                                                                                                                                                                                                                                                               |                                                                                                                                                                                                                                                                                                                                                                                                                                                                                                                 |                                                                                                                                                                                                                                                                                                                                                                                                                                                                                                                                                                                                                                                                                                                                                                                 |                                                                                                                                                                                                                                                                                                                                                                                                                                                                                                                                                                                                                                                                                                                                                                                         |  |
|------|----------------------------------------------------------------------------|--------------------------------------------------------------------------------------------------------------------------------------------------------------|------------------------------------------------------------------------------------------------------------------------------------------------------------------------------------------------------------------------------------------------------------------------------------------------------------|-----------------------------------------------------------------------------------------------------------------------------------------------------------------------------------------------------------------------------------------------------------------------------------------------------------------------------------------------------------------------------------------------------------------------------------------------------------------------------------------------|-----------------------------------------------------------------------------------------------------------------------------------------------------------------------------------------------------------------------------------------------------------------------------------------------------------------------------------------------------------------------------------------------------------------------------------------------------------------------------------------------------------------|---------------------------------------------------------------------------------------------------------------------------------------------------------------------------------------------------------------------------------------------------------------------------------------------------------------------------------------------------------------------------------------------------------------------------------------------------------------------------------------------------------------------------------------------------------------------------------------------------------------------------------------------------------------------------------------------------------------------------------------------------------------------------------|-----------------------------------------------------------------------------------------------------------------------------------------------------------------------------------------------------------------------------------------------------------------------------------------------------------------------------------------------------------------------------------------------------------------------------------------------------------------------------------------------------------------------------------------------------------------------------------------------------------------------------------------------------------------------------------------------------------------------------------------------------------------------------------------|--|
|      | Thick                                                                      | ness                                                                                                                                                         | mm                                                                                                                                                                                                                                                                                                         | Weight Kg./Mtr                                                                                                                                                                                                                                                                                                                                                                                                                                                                                |                                                                                                                                                                                                                                                                                                                                                                                                                                                                                                                 |                                                                                                                                                                                                                                                                                                                                                                                                                                                                                                                                                                                                                                                                                                                                                                                 |                                                                                                                                                                                                                                                                                                                                                                                                                                                                                                                                                                                                                                                                                                                                                                                         |  |
| 4    | 5                                                                          | 6                                                                                                                                                            | 8                                                                                                                                                                                                                                                                                                          | 10                                                                                                                                                                                                                                                                                                                                                                                                                                                                                            | 12                                                                                                                                                                                                                                                                                                                                                                                                                                                                                                              | 16                                                                                                                                                                                                                                                                                                                                                                                                                                                                                                                                                                                                                                                                                                                                                                              | 20                                                                                                                                                                                                                                                                                                                                                                                                                                                                                                                                                                                                                                                                                                                                                                                      |  |
| 2.40 | 3.00                                                                       | 3.60                                                                                                                                                         |                                                                                                                                                                                                                                                                                                            |                                                                                                                                                                                                                                                                                                                                                                                                                                                                                               | 7                                                                                                                                                                                                                                                                                                                                                                                                                                                                                                               |                                                                                                                                                                                                                                                                                                                                                                                                                                                                                                                                                                                                                                                                                                                                                                                 |                                                                                                                                                                                                                                                                                                                                                                                                                                                                                                                                                                                                                                                                                                                                                                                         |  |
| 2.70 | 3.40                                                                       | 4.00                                                                                                                                                         | *                                                                                                                                                                                                                                                                                                          | *                                                                                                                                                                                                                                                                                                                                                                                                                                                                                             | *                                                                                                                                                                                                                                                                                                                                                                                                                                                                                                               | *                                                                                                                                                                                                                                                                                                                                                                                                                                                                                                                                                                                                                                                                                                                                                                               | *                                                                                                                                                                                                                                                                                                                                                                                                                                                                                                                                                                                                                                                                                                                                                                                       |  |
| 3.00 | 3.80                                                                       | 4.50                                                                                                                                                         | *                                                                                                                                                                                                                                                                                                          | *                                                                                                                                                                                                                                                                                                                                                                                                                                                                                             | *                                                                                                                                                                                                                                                                                                                                                                                                                                                                                                               | *                                                                                                                                                                                                                                                                                                                                                                                                                                                                                                                                                                                                                                                                                                                                                                               | *                                                                                                                                                                                                                                                                                                                                                                                                                                                                                                                                                                                                                                                                                                                                                                                       |  |
| 3.30 | 4.10                                                                       | 4.90                                                                                                                                                         | 6.40                                                                                                                                                                                                                                                                                                       | *                                                                                                                                                                                                                                                                                                                                                                                                                                                                                             | *                                                                                                                                                                                                                                                                                                                                                                                                                                                                                                               | *                                                                                                                                                                                                                                                                                                                                                                                                                                                                                                                                                                                                                                                                                                                                                                               | *                                                                                                                                                                                                                                                                                                                                                                                                                                                                                                                                                                                                                                                                                                                                                                                       |  |
| 3.60 | 4.50                                                                       | 5.40                                                                                                                                                         | 7.00                                                                                                                                                                                                                                                                                                       | *                                                                                                                                                                                                                                                                                                                                                                                                                                                                                             | *                                                                                                                                                                                                                                                                                                                                                                                                                                                                                                               | *                                                                                                                                                                                                                                                                                                                                                                                                                                                                                                                                                                                                                                                                                                                                                                               | *                                                                                                                                                                                                                                                                                                                                                                                                                                                                                                                                                                                                                                                                                                                                                                                       |  |
| 3.90 | 4.90                                                                       | 5.80                                                                                                                                                         | 7.70                                                                                                                                                                                                                                                                                                       | 9.40                                                                                                                                                                                                                                                                                                                                                                                                                                                                                          | *                                                                                                                                                                                                                                                                                                                                                                                                                                                                                                               | *                                                                                                                                                                                                                                                                                                                                                                                                                                                                                                                                                                                                                                                                                                                                                                               | *                                                                                                                                                                                                                                                                                                                                                                                                                                                                                                                                                                                                                                                                                                                                                                                       |  |
| *    | 5.30                                                                       | 6.30                                                                                                                                                         | 8.30                                                                                                                                                                                                                                                                                                       | 10.20                                                                                                                                                                                                                                                                                                                                                                                                                                                                                         | *                                                                                                                                                                                                                                                                                                                                                                                                                                                                                                               | *                                                                                                                                                                                                                                                                                                                                                                                                                                                                                                                                                                                                                                                                                                                                                                               | *                                                                                                                                                                                                                                                                                                                                                                                                                                                                                                                                                                                                                                                                                                                                                                                       |  |
| *    | 5.70                                                                       | 6.80                                                                                                                                                         | 8.90                                                                                                                                                                                                                                                                                                       | 11.00                                                                                                                                                                                                                                                                                                                                                                                                                                                                                         | *                                                                                                                                                                                                                                                                                                                                                                                                                                                                                                               | *                                                                                                                                                                                                                                                                                                                                                                                                                                                                                                                                                                                                                                                                                                                                                                               | *                                                                                                                                                                                                                                                                                                                                                                                                                                                                                                                                                                                                                                                                                                                                                                                       |  |
| *    | *                                                                          | 7.30                                                                                                                                                         | 9.60                                                                                                                                                                                                                                                                                                       | <mark>11.8</mark> 0                                                                                                                                                                                                                                                                                                                                                                                                                                                                           | 14.00                                                                                                                                                                                                                                                                                                                                                                                                                                                                                                           | *                                                                                                                                                                                                                                                                                                                                                                                                                                                                                                                                                                                                                                                                                                                                                                               | *                                                                                                                                                                                                                                                                                                                                                                                                                                                                                                                                                                                                                                                                                                                                                                                       |  |
| *    | *                                                                          | 8.20                                                                                                                                                         | 10.80                                                                                                                                                                                                                                                                                                      | <mark>13.</mark> 40                                                                                                                                                                                                                                                                                                                                                                                                                                                                           | 15.80                                                                                                                                                                                                                                                                                                                                                                                                                                                                                                           | *                                                                                                                                                                                                                                                                                                                                                                                                                                                                                                                                                                                                                                                                                                                                                                               | *                                                                                                                                                                                                                                                                                                                                                                                                                                                                                                                                                                                                                                                                                                                                                                                       |  |
| *    | *                                                                          | 9.20                                                                                                                                                         | 12.10                                                                                                                                                                                                                                                                                                      | 14.90                                                                                                                                                                                                                                                                                                                                                                                                                                                                                         | 17.70                                                                                                                                                                                                                                                                                                                                                                                                                                                                                                           | *                                                                                                                                                                                                                                                                                                                                                                                                                                                                                                                                                                                                                                                                                                                                                                               | *                                                                                                                                                                                                                                                                                                                                                                                                                                                                                                                                                                                                                                                                                                                                                                                       |  |
| *    | *                                                                          | *                                                                                                                                                            | 13.40                                                                                                                                                                                                                                                                                                      | <mark>1</mark> 6.60                                                                                                                                                                                                                                                                                                                                                                                                                                                                           | 19.70                                                                                                                                                                                                                                                                                                                                                                                                                                                                                                           | *                                                                                                                                                                                                                                                                                                                                                                                                                                                                                                                                                                                                                                                                                                                                                                               | *                                                                                                                                                                                                                                                                                                                                                                                                                                                                                                                                                                                                                                                                                                                                                                                       |  |
| *    | *                                                                          | *                                                                                                                                                            | 15.90                                                                                                                                                                                                                                                                                                      | 19.70                                                                                                                                                                                                                                                                                                                                                                                                                                                                                         | 23.50                                                                                                                                                                                                                                                                                                                                                                                                                                                                                                           | *                                                                                                                                                                                                                                                                                                                                                                                                                                                                                                                                                                                                                                                                                                                                                                               | *                                                                                                                                                                                                                                                                                                                                                                                                                                                                                                                                                                                                                                                                                                                                                                                       |  |
| *    | *                                                                          | *                                                                                                                                                            | *                                                                                                                                                                                                                                                                                                          | 22.90                                                                                                                                                                                                                                                                                                                                                                                                                                                                                         | 27.30                                                                                                                                                                                                                                                                                                                                                                                                                                                                                                           | 35.80                                                                                                                                                                                                                                                                                                                                                                                                                                                                                                                                                                                                                                                                                                                                                                           | 44.10                                                                                                                                                                                                                                                                                                                                                                                                                                                                                                                                                                                                                                                                                                                                                                                   |  |
|      | 4<br>2.40<br>2.70<br>3.00<br>3.30<br>3.60<br>3.90<br>*<br>*<br>*<br>*<br>* | 4 5   2.40 3.00   2.70 3.40   3.00 3.80   3.30 4.10   3.60 4.50   3.60 4.50   3.90 4.90   * 5.30   * 5.70   * 5.70   * *   * *   * *   * *   * *   * *   * * | 4   5   6     2.40   3.00   3.60     2.70   3.40   4.00     3.00   3.80   4.50     3.00   3.80   4.50     3.30   4.10   4.90     3.60   4.50   5.40     3.60   4.50   5.40     3.90   4.90   5.80     *   5.30   6.30     *   5.70   6.80     *   5.70   8.20     *   *   9.20     *   *   *     *   *   * | Hickness mm     4   5   6   8     2.40   3.00   3.60      2.70   3.40   4.00   *     3.00   3.80   4.50   *     3.00   3.80   4.50   *     3.00   3.80   4.50   *     3.00   4.10   4.90   6.40     3.60   4.10   4.90   6.40     3.60   4.50   5.40   7.00     3.60   4.50   5.40   7.00     3.90   4.90   5.80   7.70     4.90   5.80   8.30      *   5.70   6.80   8.90     *   5.70   6.80   9.60     *   7.30   9.60     *   8.20   10.80     *   *   9.20   12.10     *   *   *   13.40 | 4   5   6   8   10     2.40   3.00   3.60       2.70   3.40   4.00   *   *     3.00   3.80   4.50   *   *     3.00   3.80   4.50   *   *     3.00   3.80   4.50   *   *     3.30   4.10   4.90   6.40   *     3.30   4.10   4.90   6.40   *     3.60   4.50   5.40   7.00   *     3.90   4.90   5.80   7.70   9.40     *   5.30   6.30   8.30   10.20     *   5.70   6.80   8.90   11.00     *   5.70   6.80   8.90   11.80     *   8.20   10.80   13.40     *   9.20   12.10   14.90     *   *   13.40   16.60 | Weight $4$ $5$ $6$ $8$ $10$ $12$ $2.40$ $3.00$ $3.60$ $4.00$ $*$ $*$ $*$ $2.70$ $3.40$ $4.00$ $*$ $*$ $*$ $3.00$ $3.80$ $4.50$ $*$ $*$ $*$ $3.00$ $3.80$ $4.50$ $*$ $*$ $*$ $3.00$ $3.80$ $4.50$ $*$ $*$ $*$ $3.00$ $3.80$ $4.50$ $*$ $*$ $*$ $3.00$ $4.90$ $6.40$ $*$ $*$ $3.30$ $4.10$ $4.90$ $6.40$ $*$ $*$ $3.60$ $4.50$ $5.40$ $7.00$ $*$ $*$ $3.60$ $4.50$ $5.40$ $7.00$ $*$ $*$ $3.60$ $4.50$ $5.40$ $7.00$ $*$ $*$ $3.60$ $4.50$ $5.40$ $7.00$ $*$ $*$ $3.60$ $4.50$ $5.40$ $7.00$ $*$ $*$ $3.90$ $4.90$ $5.80$ $7.70$ $9.40$ $*$ $*$ $5.30$ $6.30$ $8.300$ $10.20$ $*$ $*$ $5.70$ $6.80$ $8.900$ $11.80$ $14.00$ $*$ $*$ $8.20$ $10.80$ $13.40$ $15.80$ $*$ $*$ $9.20$ $12.10$ $14.90$ $17.70$ $*$ $*$ $*$ $13.40$ $16.60$ $19.70$ $*$ $*$ $*$ $15.90$ $19.70$ $23.50$ | Weight Kg./M $4$ $5$ $6$ $8$ $10$ $12$ $16$ $2.40$ $3.00$ $3.60$ $4.00$ $*$ $*$ $*$ $*$ $2.70$ $3.40$ $4.00$ $*$ $*$ $*$ $*$ $*$ $3.00$ $3.80$ $4.50$ $*$ $*$ $*$ $*$ $3.00$ $3.80$ $4.50$ $*$ $*$ $*$ $*$ $3.00$ $3.80$ $4.50$ $*$ $*$ $*$ $*$ $3.00$ $3.80$ $4.50$ $*$ $*$ $*$ $*$ $3.00$ $4.90$ $6.40$ $*$ $*$ $*$ $3.60$ $4.50$ $5.40$ $7.00$ $*$ $*$ $*$ $3.60$ $4.50$ $5.40$ $7.00$ $*$ $*$ $*$ $3.60$ $4.50$ $5.40$ $7.00$ $*$ $*$ $*$ $3.60$ $4.50$ $5.40$ $7.00$ $*$ $*$ $*$ $3.90$ $4.90$ $5.80$ $7.70$ $9.40$ $*$ $*$ $*$ $5.30$ $6.30$ $8.30$ $10.20$ $*$ $*$ $*$ $5.70$ $6.80$ $8.90$ $11.00$ $*$ $*$ $*$ $*$ $7.30$ $9.60$ $11.80$ $14.00$ $*$ $*$ $*$ $9.20$ $12.10$ $14.90$ $17.70$ $*$ $*$ $*$ $*$ $13.40$ $16.60$ $19.70$ $*$ $*$ $*$ $*$ $15.90$ $19.70$ $23.50$ $*$ |  |